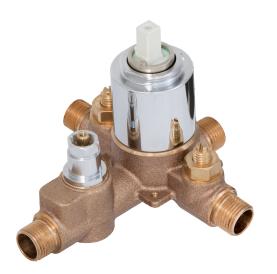

# pressure balance 42355

1/2" pressure balance valve for tub/shower

#### **FEATURES**

Solid brass construction 1/2" pressure balance valve for tub/shower 1/2" NPT male / sweat connection Ceramic cartridge

Flow rate: 4.5gpm at 45psi