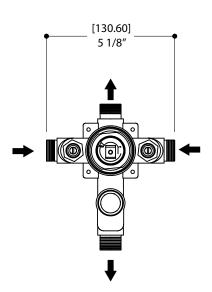

#### **FEATURES**

Solid brass construction 1/2" pressure balance valve for tub/shower 1/2" NPT male / sweat connection Ceramic cartridge

Flow rate: 4.5gpm at 45psi