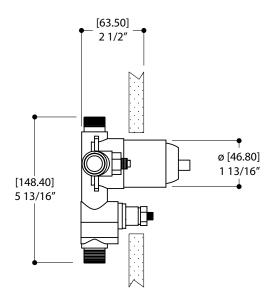

#### **FEATURES**

Solid brass construction 1/2" pressure balance valve for tub/shower 1/2" NPT male / sweat connection Ceramic cartridge

Flow rate: 4.5gpm at 45psi