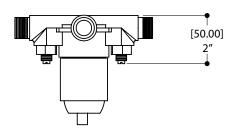

#### **FEATURES**

Solid brass construction 1/2" pressure balance valve for tub/shower 1/2" NPT male / sweat connection Ceramic cartridge

Flow rate: 4.5gpm at 45psi